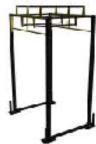

## **BEAVERFIT**

| Code      | Product                                                                                                              | Pris     |
|-----------|----------------------------------------------------------------------------------------------------------------------|----------|
|           | Wall Mounted Series Rig                                                                                              |          |
| JL-BFWM01 | Wall Mounted Series Rig<br>Pull-up Station<br>2m wide, comes away from the wall 1.5m with extra space to do pull ups | 13 999:- |

|           | Wallmounted Series Rig Wing |          |
|-----------|-----------------------------|----------|
| JL-BFWM03 | Wallmounted Series Rig Wing | 14 999:- |

|           | Wall Mounted Pull-Up Wing              |        |
|-----------|----------------------------------------|--------|
| JL-BFWMPW | Wall Mounted Pull-Up Wing              | 4999:- |
|           | Wing installed on the wall             |        |
|           | For jumping pull ups and ladder climbs |        |