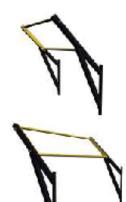

|           | Wallmounted Series Rig Wing |          |
|-----------|-----------------------------|----------|
| JL-BFWM03 | Wallmounted Series Rig Wing | 14 999:- |

|           | Wall Mounted Pull-Up Wing              |        |
|-----------|----------------------------------------|--------|
| JL-BFWMPW | Wall Mounted Pull-Up Wing              | 4999:- |
|           | Wing installed on the wall             |        |
|           | For jumping pull ups and ladder climbs |        |

|           | Wall Mounted Pull-Up Bar                                                                                                                                                                                                                                                                     |        |
|-----------|----------------------------------------------------------------------------------------------------------------------------------------------------------------------------------------------------------------------------------------------------------------------------------------------|--------|
| JL-BFWMPB | Wall Mounted Pull-Up Bar Standard wall mounted brackets are 700mm extending from the wall and extremely strong. Bar is 30mm in diameter and 1500mm long Includes 2 brackets and 1 bar Easy to install For longer area contact us and we will arrange how many brackets needed to support bar | 2999:- |