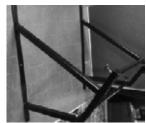

## **BEAVERFIT**

| Code      | Product                                                                                                              | Pris     |
|-----------|----------------------------------------------------------------------------------------------------------------------|----------|
|           | Wall Mounted Series Rig                                                                                              |          |
| JL-BFWM01 | Wall Mounted Series Rig<br>Pull-up Station<br>2m wide, comes away from the wall 1.5m with extra space to do pull ups | 13 999:- |

|           | Wallmounted Series Rig Wing |          |
|-----------|-----------------------------|----------|
| JL-BFWM03 | Wallmounted Series Rig Wing | 14 999:- |

|           | Wall Mounted Pull-Up Wing              |        |
|-----------|----------------------------------------|--------|
| JL-BFWMPW | Wall Mounted Pull-Up Wing              | 4999:- |
|           | Wing installed on the wall             |        |
|           | For jumping pull ups and ladder climbs |        |