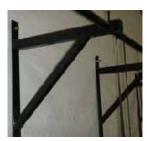

## **BEAVERFIT**

| Code      | Product                                                                                                              | Pris     |
|-----------|----------------------------------------------------------------------------------------------------------------------|----------|
|           | Wall Mounted Series Rig                                                                                              |          |
| JL-BFWM01 | Wall Mounted Series Rig<br>Pull-up Station<br>2m wide, comes away from the wall 1.5m with extra space to do pull ups | 13 999:- |