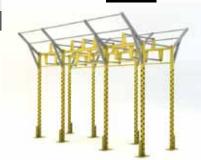

## RFAV/FRFIT

| Code    | Product                                                                                                                                                                                                                                                                                                                                                                                                                                                                                                                                                                                                   | Pris      |
|---------|-----------------------------------------------------------------------------------------------------------------------------------------------------------------------------------------------------------------------------------------------------------------------------------------------------------------------------------------------------------------------------------------------------------------------------------------------------------------------------------------------------------------------------------------------------------------------------------------------------------|-----------|
|         | Beaverfit / Jordan Training Rig                                                                                                                                                                                                                                                                                                                                                                                                                                                                                                                                                                           |           |
| JL-BF01 | <ul> <li>Beaverfit / Jordan Training Rig</li> <li>Great for group functional training workouts</li> <li>Provides a dedicated space for countless functional training exercises in your club, studio or athletic facility</li> <li>Develop total body strength using traditonal bodyweight exercises along with the latest functional training accessories (eg ropes, grappler, rings, etc)</li> <li>Can be prepared for outdoor use</li> <li>Full size rig (4m x 1.2m)</li> <li>Includes 2 x pull-up section, 1 x squat rack section, full length wings (two bar one side and 3 bar the other)</li> </ul> | 119 000:- |