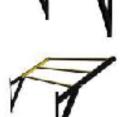

## RFAV/FRFIT

| Code    | Product                                                                                                                                                                                                                                                                                                                                                                                                                                                                                                                                                                                                   | Pris      |
|---------|-----------------------------------------------------------------------------------------------------------------------------------------------------------------------------------------------------------------------------------------------------------------------------------------------------------------------------------------------------------------------------------------------------------------------------------------------------------------------------------------------------------------------------------------------------------------------------------------------------------|-----------|
|         | Beaverfit / Jordan Training Rig                                                                                                                                                                                                                                                                                                                                                                                                                                                                                                                                                                           |           |
| JL-BF01 | <ul> <li>Beaverfit / Jordan Training Rig</li> <li>Great for group functional training workouts</li> <li>Provides a dedicated space for countless functional training exercises in your club, studio or athletic facility</li> <li>Develop total body strength using traditonal bodyweight exercises along with the latest functional training accessories (eg ropes, grappler, rings, etc)</li> <li>Can be prepared for outdoor use</li> <li>Full size rig (4m x 1.2m)</li> <li>Includes 2 x pull-up section, 1 x squat rack section, full length wings (two bar one side and 3 bar the other)</li> </ul> | 119 000:- |

## $Components for this \ rig \ are \ listed \ below \ and \ are \ available \ seperately$

|         | Squat Rack Section           |          |
|---------|------------------------------|----------|
| JL-BF02 | Squat Rack Section           | 18 900:- |
|         | (L:1.2m x W: 1.2m x H: 2.7m) |          |

|         | Pull Up Section               |          |
|---------|-------------------------------|----------|
| JL-BF03 | Pull Up Section               | 23 900:- |
|         | (L: 1.7m x W: 1.2m x H: 2.7m) |          |

|         | 2 Bar Wing for Squat rack Section |        |
|---------|-----------------------------------|--------|
| JL-BF04 | 2 Bar Wing for Squat rack Section | 9499:- |

|         | 2 Bar Wing for Pull-up Section |          |
|---------|--------------------------------|----------|
| JL-BF05 | 2 Bar Wing for Pull-up Section | 11 999:- |

|  | 4 |
|--|---|
|  |   |
|  |   |

|         | 3 Bar Wing for squat rack section |          |
|---------|-----------------------------------|----------|
| JL-BF06 | 3 Bar Wing for squat rack section | 11 999:- |

|         | 3 Bar Wing for Pull-up Section |          |
|---------|--------------------------------|----------|
| JL-BF07 | 3 Bar Wing for Pull-up Section | 13 999:- |