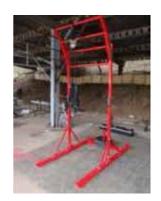

|          | SPARTAN FTR                                                                              |          |
|----------|------------------------------------------------------------------------------------------|----------|
| JL-BFFTR | Functional Training Rig<br>Ideal for home use and PTs                                    | 14 499:- |
|          | Can be dismantled and assembled quickly and easily and transported in a medium sized van |          |