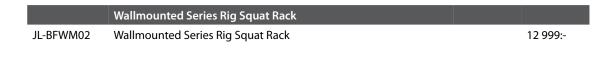

## **BEAVERFIT**

| Code      | Product                                                                                                              | Pris     |
|-----------|----------------------------------------------------------------------------------------------------------------------|----------|
|           | Wall Mounted Series Rig                                                                                              |          |
| JL-BFWM01 | Wall Mounted Series Rig<br>Pull-up Station<br>2m wide, comes away from the wall 1.5m with extra space to do pull ups | 13 999:- |