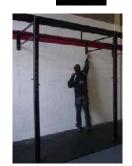

## **BEAVERFIT**

| Code      | Product                                                                                                              | Pris     |
|-----------|----------------------------------------------------------------------------------------------------------------------|----------|
|           | Wall Mounted Series Rig                                                                                              |          |
| JL-BFWM01 | Wall Mounted Series Rig<br>Pull-up Station<br>2m wide, comes away from the wall 1.5m with extra space to do pull ups | 13 999:- |